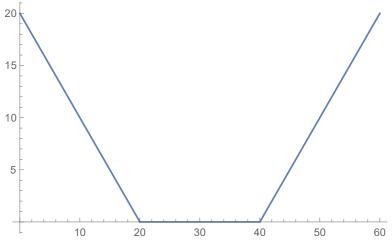

**Problem 15.3.** (5 points) Consider the following payoff curve:

Which of the following positions has the above payoff?

- (a) A straddle.
- (b) A strangle.
- (c) A box spread.
- (d) A long collar.
- (e) None of the above.