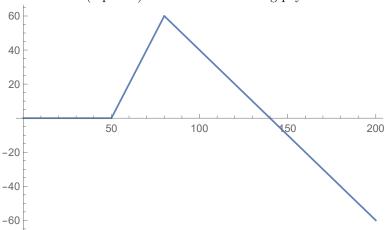

## Quiz #15

Various spreads.

**Problem 15.1.** (5 points) Consider the following payoff curve:

Which of the following positions has the above payoff?

- (a) A long butterfly spread.
- (b) A short butterfly spread.
- (c) A ratio spread.
- (d) A short straddle.
- (e) None of the above.