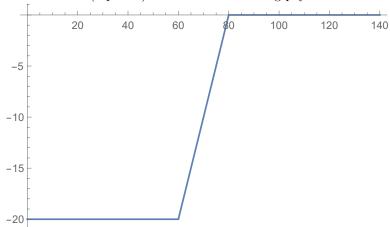

**Problem 15.2.** (5 points) Consider the following payoff curve:

Which of the following positions has the above payoff?

- (a) A put bull spread.
- (b) A call bull spread.
- (c) A put bear spread.
- (d) A call bear spread.
- (e) None of the above.